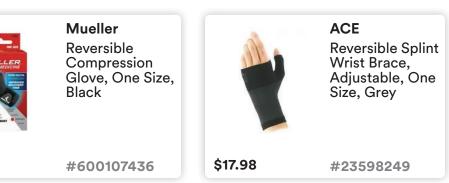

#### **Copper Fit**

Unisex Rapid Relief Back Support Brace with Hot and Cold Therapy, Adjustable, Black

#721598773

Adjustable Knee

Brace, One Size,

Equate

Black

**Mueller** Adjustable Hinged Knee Brace, One Size, Black

\$21.97

#10533465

#397972356

\$19.48

\$16.47

\$7.97

EXCINE MODERATE B-25 mm/s

SKIN MEEZ