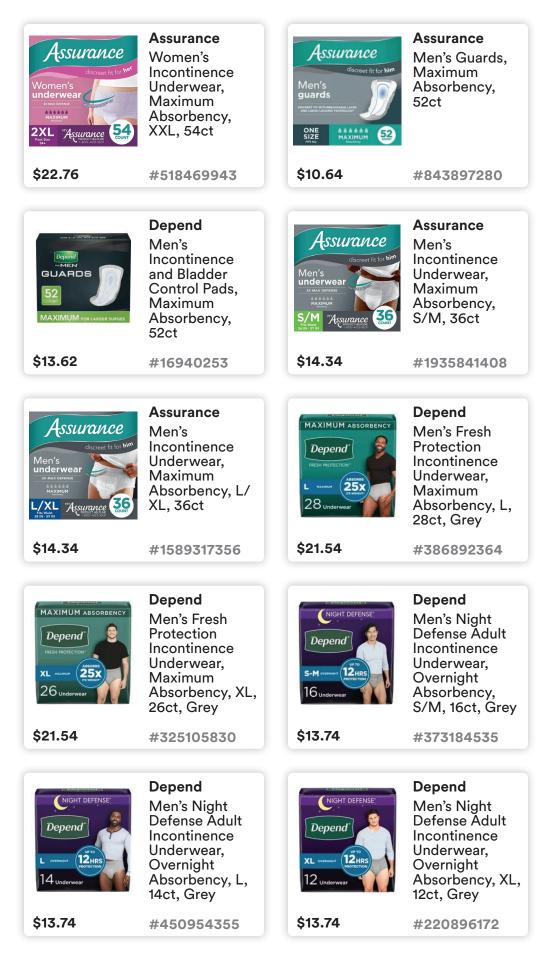

on Incontinence Underwear, Maximum Absorbency, L, 28ct, Blush

\$21.54

\$23.27

#16532731



\$21.54

#16532737

26ct, Blush



Depend Women's Night Defense Adult Incontinence Underwear, Overnight Absorbency, S, 16ct, Blush

\$13.74

#315199488



Depend

Women's Night Defense Adult Incontinence Underwear, Overnight Absorbency, M, 15ct, Blush

#693664532

Women's Night

Defense Adult

Incontinence

Underwear,

Overnight

Depend

\$13.74



\$13.74

\$20.44

Depend Women's Night Defense Adult Incontinence Underwear. Overnight Absorbency, XL, 12ct, Blush

#50160174



\$14.88

Absorbency, L, 14ct, Light Pink

#50160154



Women's Incontinence Underwear, Maximum Absorbency, XL, 36ct

#1192975968



Assurance Women's Incontinence Underwear, Maximum Absorbency, XL 54ct

\$23.27

#502841350





| Polident<br>Overnight<br>Whitening<br>Antibacterial<br>Denture<br>Cleanser<br>Tablets, 12OctEquate<br>Fresh<br>Antibacterial<br>Denture<br>Cleanser<br>Tablets, 12Oct\$6.44#20470702\$8.52#35019168Super Poligrip<br>Original Denture<br>and Partials<br>Adhesive<br>Cream, 2.4ozSuper Poligrip<br>DistributionSuper Poligrip<br>Original Denture<br>Bide Pro-Health<br>DentalSuper Poligrip<br>Original Denture<br>Original Denture<br>Original Denture<br>Original Denture<br>Adhesive<br>Cream, 2.4ozSuper Poligrip<br>Original Denture<br>Original Denture<br>Original Denture<br>Original Denture<br>Original Denture<br>Adhesive<br>Cream, 2.4ozSuper Poligrip<br>DistributionSuper Bide Pro-Health<br>Dented\$13.86#481336870\$9.97#181753009Super Poligrip<br>DistributionSuper Poligrip<br>DistributionSuper Poligr