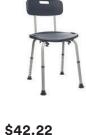

#### Bathroom Safety

Find even more items online

**Clorox** Anti-Microbial Cushioned Foam Bathtub Mat, 17" x 36", Blue

\$14.96

#368848673

Shower Chair

with Back, 350lb

Capacity, Black