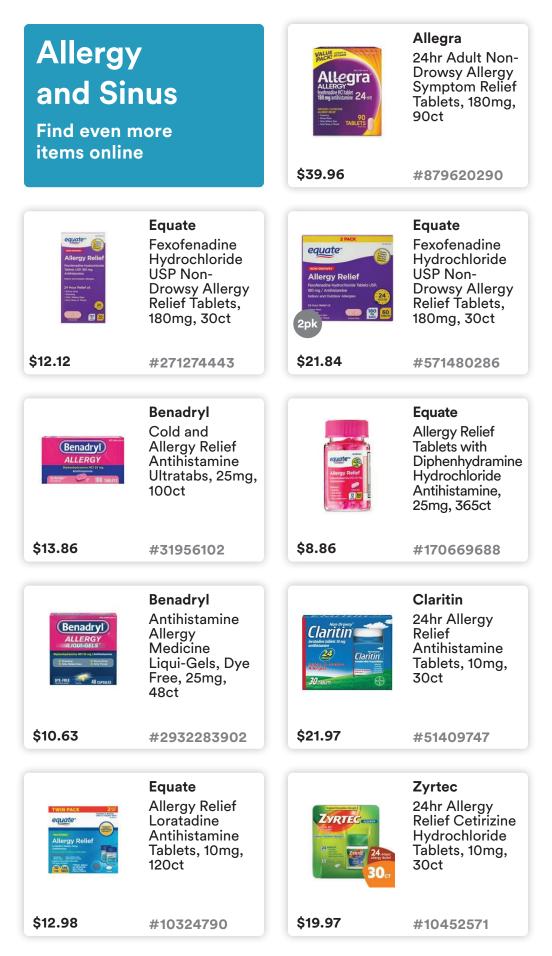

8

| \$42.47                                                              | <b>Zyrtec</b><br>24hr Allergy<br>Relief Cetirizine<br>Hydrochloride<br>Tablets, 10mg,<br>90ct | fired for the second se | Equate<br>24hr Allergy<br>Relief Cetirizine<br>Hydrochloride<br>Tablets, 10mg,<br>90ct<br>#10898797                      |
|----------------------------------------------------------------------|-----------------------------------------------------------------------------------------------|--------------------------------------------------------------------------------------------------------------------------------------------------------------------------------------------------------------------------------------------------------------------------------------------------------------------------------------------------------------------------------------------------------------------------------------------------------------------------------------------------------------------------------------------------------------------------------------------------------------------------------------------------------------------------------------------------------------------------------------------------------------------------------------------------------------------------------------------------------------------------------------------------------------------------------------------------------------------------------------------------------------------------------------------------------------------------------------------------------------------------------------------------------------------------------------------------------------------------------------------------------------------------------------------------------------------------------------------------------------------------------------------------------------------------------------------------------------------------------------------------------------------------------------------------------------------------------------------------------------------------------------------------------------------------------------------------------------------------------------------------------------------------------------------------------------------------------------------------------------------------------------------------------------------------------------------------------------------------------------------------------------------------------------------------------------------------------------------------------------------------------|--------------------------------------------------------------------------------------------------------------------------|
| Ŷ <b>Ŧ</b> <i>Ľ</i> .Ŧ <i>Ĭ</i>                                      | #224749408                                                                                    | Ş17. <del>4</del> 0                                                                                                                                                                                                                                                                                                                                                                                                                                                                                                                                                                                                                                                                                                                                                                                                                                                                                                                                                                                                                                                                                                                                                                                                                                                                                                                                                                                                                                                                                                                                                                                                                                                                                                                                                                                                                                                                                                                                                                                                                                                                                                            | #10898797                                                                                                                |
|                                                                      | <b>Astepro</b><br>Steroid-Free<br>Antihistamine<br>Nasal Spray, 60<br>Sprays                  | A CONTRACT OF CONTRACT                                                                                                                                                                                                                                             | <b>Equate</b><br>Nasal Spray<br>Phenylephrine<br>Hydrochloride<br>1%, 1.0fl oz                                           |
| \$14.98                                                              | #837778121                                                                                    | \$3.32                                                                                                                                                                                                                                                                                                                                                                                                                                                                                                                                                                                                                                                                                                                                                                                                                                                                                                                                                                                                                                                                                                                                                                                                                                                                                                                                                                                                                                                                                                                                                                                                                                                                                                                                                                                                                                                                                                                                                                                                                                                                                                                         | #10325040                                                                                                                |
|                                                                      |                                                                                               |                                                                                                                                                                                                                                                                                                                                                                                                                                                                                                                                                                                                                                                                                                                                                                                                                                                                                                                                                                                                                                                                                                                                                                                                                                                                                                                                                                                                                                                                                                                                                                                                                                                                                                                                                                                                                                                                                                                                                                                                                                                                                                                                |                                                                                                                          |
| \$25.48                                                              | Flonase<br>24hr Allergy<br>Relief Non-<br>Drowsy Metered<br>Nasal Spray, 144<br>Sprays        |                                                                                                                                                                                                                                                                                                                                                                                                                                                                                                                                                                                                                                                                                                                                                                                                                                                                                                                                                                                                                                                                                                                                                                                                                                                                                                                                                                                                                                                                                                                                                                                                                                                                                                                                                                                                                                                                                                                                                                                                                                                                                                                                | Equate<br>Non-Drowsy<br>Fluticasone<br>Propionate<br>Allergy Relief<br>Nasal Spray,<br>50mcg, 72<br>Sprays<br>#128562409 |
|                                                                      |                                                                                               |                                                                                                                                                                                                                                                                                                                                                                                                                                                                                                                                                                                                                                                                                                                                                                                                                                                                                                                                                                                                                                                                                                                                                                                                                                                                                                                                                                                                                                                                                                                                                                                                                                                                                                                                                                                                                                                                                                                                                                                                                                                                                                                                |                                                                                                                          |
| Vepender<br>Vepender<br>Vepender<br>Vepender<br>Vepender<br>Vepender | Vicks<br>VapoInhaler,<br>Portable Non-<br>Medicated<br>Nasal Inhaler,<br>Menthol              |                                                                                                                                                                                                                                                                                                                                                                                                                                                                                                                                                                                                                                                                                                                                                                                                                                                                                                                                                                                                                                                                                                                                                                                                                                                                                                                                                                                                                                                                                                                                                                                                                                                                                                                                                                                                                                                                                                                                                                                                                                                                                                                                | <b>Equate</b><br>Vapor Inhaler,<br>Non-Medicated<br>Nasal Inhaler,<br>Menthol                                            |
| \$11.93                                                              | #127783889                                                                                    | \$3.94                                                                                                                                                                                                                                                                                                                                                                                                                                                                                                                                                                                                                                                                                                                                                                                                                                                                                                                                                                                                                                                                                                                                                                                                                                                                                                                                                                                                                                                                                                                                                                                                                                                                                                                                                                                                                                                                                                                                                                                                                                                                                                                         | #329937194                                                                                                               |
|                                                                      | <b>Pataday</b><br>Extra Strength<br>Once Daily<br>Allergy Relief<br>Eye Drops,<br>0.085fl oz  |                                                                                                                                                                                                                                                                                                                                                                                                                                                                                                                                                                                                                                                                                                                                                                                                                                                                                                                                                                                                                                                                                                                                                                                                                                                                                                                                                                                                                                                                                                                                                                                                                                                                                                                                                                                                                                                                                                                                                                                                                                                                                                                                | <b>Equate</b><br>Allergy Itch<br>Relief Solution<br>Eye Drops 0.2%,<br>0.085fl oz                                        |
| \$21.96                                                              | #458602270                                                                                    | \$15.13                                                                                                                                                                                                                                                                                                                                                                                                                                                                                                                                                                                                                                                                                                                                                                                                                                                                                                                                                                                                                                                                                                                                                                                                                                                                                                                                                                                                                                                                                                                                                                                                                                                                                                                                                                                                                                                                                                                                                                                                                                                                                                                        | #125476085                                                                                                               |
|                                                                      | •                                                                                             |                                                                                                                                                                                                                                                                                                                                                                                                                                                                                                                                                                                                                                                                                                                                                                                                                                                                                                                                                                                                                                                                                                                                                                                                                                                                                                                                                                                                                                                                                                                                                                                                                                                                                                                                                                                                                                                                                                                                                                                                                                                                                                                                |                                                                                                                          |