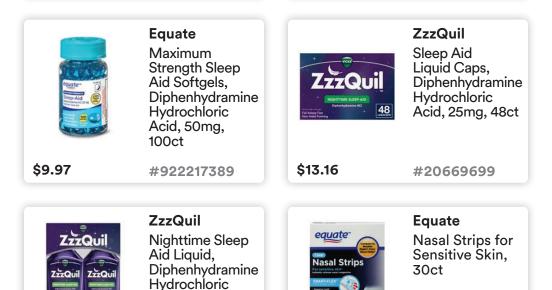

### Cold, Cough and Flu

Find even more items online

Alka-Seltzer Plus

Severe Cold PowerFast Fizz Effervescent Tablets, Sparkling Original, 36ct

#860418363

\$13.48

| Daily<br>Living<br>Find even m<br>items online | nore                                                                                                                              | \$39.99 | Beurer<br>Upper Arm<br>Blood Pressure<br>Monitor with<br>Color Coded<br>Results, BM26,<br>Large Cuff*<br>#865614717 |
|------------------------------------------------|-----------------------------------------------------------------------------------------------------------------------------------|---------|---------------------------------------------------------------------------------------------------------------------|
|                                                | <b>Equate</b><br>Upper Arm<br>Blood Pressure<br>Monitor, 4000<br>Series*                                                          |         | <b>Equate</b><br>Wrist Blood<br>Pressure<br>Monitor, 4500<br>Series*                                                |
| \$28.84                                        | #477827819                                                                                                                        | \$39.98 | #506668200                                                                                                          |
| \$50.00                                        | Equate<br>Wrist Blood<br>Pressure<br>Monitor with<br>Bluetooth, BP-<br>6500*                                                      | \$38.98 | Equate<br>Fingertip Pulse<br>Oximeter,<br>Oxygen Level<br>and Pulse Rate*                                           |
| çooloo                                         | #040010107                                                                                                                        |         | #300410112                                                                                                          |
|                                                | <b>BWell</b><br>Smart Health<br>Monitors Set,<br>Arm Blood<br>Pressure Monitor,<br>Pulse Oximeter<br>and Forehead<br>Thermometer* |         | <b>Equate</b><br>Non-Contact<br>Infrared<br>1-Second<br>Digital Body<br>Thermometer*                                |
| \$79.97                                        | #993630958                                                                                                                        | \$33.32 | #862285615                                                                                                          |
|                                                | <b>Equate</b><br>Temple Touch<br>6-Second Digital<br>Thermometer*                                                                 |         | <b>Vicks</b><br>Filter-Free Cool<br>Mist Humidifier                                                                 |
| \$13.46                                        | #130045286                                                                                                                        | \$43.17 | #29765911                                                                                                           |