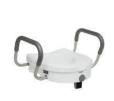

#14179130

Equate Raised Toilet Seat with Handles, 5" Toilet Seat Riser with Arms, Fits Most Toilets

#14179132

Grab Bar with Concealed Screws, 12", Stainless Steel

\$17.40

\$49.99

#878349797

#2565116616