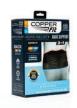

#### **Copper Fit**

Unisex Rapid Relief Back Support Brace with Hot and Cold Therapy, Adjustable, Black

#721598773

Adjustable Knee

Brace, One Size,

Equate

Black

**Mueller** Adjustable Hinged Knee Brace, One Size, Black